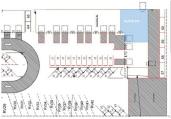

#### **PROPERTY OVERVIEW**

- The Boone Industrial Park features six buildings comprising approximately 23,626 square feet of leasable space. The industrial park consists of office and industrial suites that range in size from 770 RSF to 1,680 RSF feet.
- Each building is a metal butler-style, insulated, pitched-roof structure with high interior ceilings and wide spans. Each suite has its own electrical panel. The suites have access to shared restrooms. Many of the warehouse suites contain office build-outs.
- The park also includes secure RV parking spaces available for lease.

Located right off of I-5, the Boone Industrial Park is ideal for businesses that need office, warehouse, storage, or light manufacturing/production space.

BooneRoadIndustrialPark.com