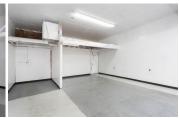

### Industrial Space Available - 2,600 Rentable Square Feet - Salem, OR

2,600 SQUARE FEET

\$15.50 /yr | \$3,358.33

PROPERTY ADDRESS

3630 Boone Rd - 6H Salem, OR 97317

LEASE TYPE: NNN AVAILABLE: Now

DESCRIPTION

Suite 6H is located in an insulated wood-frame building with a pitched roof. The suite is a total of 2,600 RSF. Suite 6H features two full-size drive-in roll-up doors and one standard entry door.

The suite has ample power, ample lighting, and electric heat. The tenant will have access to a shared restroom.