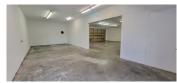

Suite 5C is located in an insulated wood-frame building with a pitched roof. The suite is a total of 1,680 RSF. Suite 5C features two full-size, drive-in roll-up doors and one standard entry door.

The suite has ample power, ample lighting, and electric heat. The tenant will have access to a shared restroom.

Suite 5F is located in a Butler-style metal skinned building with a pitched roof. The suite is a total of 800 RSF.

Suite 5F features a full-size, drive-in, roll-up door, and one standard entry door. The suite also has an existing build-out that could easily been converted to an interior office.

Suite 6H is located in an insulated wood-frame building with a pitched roof. The suite is a total of 2,600 RSF. Suite 6H features two full-size drive-in roll-up doors and one standard entry door.

The suite has ample power, ample lighting, and electric heat. The tenant will have access to a shared restroom.