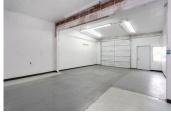

### 800 RSF Warehouse for Lease - Security Fencing - Salem, OR

800 **SQUARE FEET** 

\$1.36 /mo | \$1,086.67

(971) 273-2465

PROPERTY ADDRESS

3630 Boone Rd - 5F Salem, OR 97317

**AVAILABLE: 9/17/24** LEASE TYPE: NNN

Suite 5F is located in a Butler-style metal skinned building with a pitched roof. The suite is a total of 800 RSF.

Suite 5F features a full-size, drive-in, roll-up door, and one standard entry door. The suite also has an existing build-out that could easily been converted to an interior office.