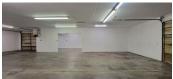

Suite 5C is located in an insulated wood-frame building with a pitched roof. The suite is a total of 1,680 RSF. Suite 5C features two full-size, drive-in roll-up doors and one standard entry door.

The suite has ample power, ample lighting, and electric heat. The tenant will have access to a shared restroom.

Suite 5F is located in a Butler-style metal skinned building with a pitched roof. The suite is a total of 800 RSF.

Suite 5F features a full-size, drive-in, roll-up door, and one standard entry door. The suite also has an existing build-out that could easily been converted to an interior office.

Suite 6H is located in an insulated wood-frame building with a pitched roof. The suite is a total of 2,600 RSF. Suite 6H features two full-size drive-in roll-up doors and one standard entry door.

The suite has ample power, ample lighting, and electric heat. The tenant will have access to a shared restroom.