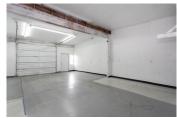

# Industrial Space Available - 1,680 Rentable Square Feet – Salem, OR

**1,680** SQUARE FEE

\$15.50 /yr

\$2,170

PROPERTY ADDRESS

3630 Boone Rd - 5C Salem, OR 97317

LEASE TYPE: NNN AVAILABLE: Now

DESCRIPTION

Suite 5C is located in an insulated wood-frame building with a pitched roof. The suite is a total of 1,680 RSF. Suite 5C features two full-size, drive-in roll-up doors and one standard entry door.

The suite has ample power, ample lighting, and electric heat. The tenant will have access to a shared restroom.