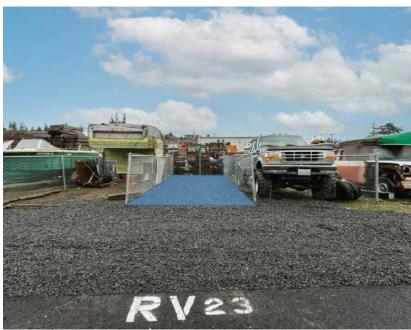

## RV37 Parking Space Available for Lease- Salem, OR

1,020 SQUARE FEET

\$0.88 /yr

\$75

PROPERTY ADDRESS

3630 Boone Rd - RV37 Salem, OR 97317

LEASE TYPE: Gross AVAILABLE: 6/28/24

**DESCRIPTION** 

RV 37 is an exterior uncovered storage area ideal for vehicles, RVs, truck or trailer parking, or equipment storage. The parking surface is gravel.

The space is 19.9 feet wide by roughly 51.3 feet long.