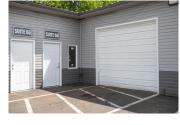

Suite 6H is located in an insulated wood-frame building with a pitched roof. The suite is a total of 2,600 RSF. Suite 6H features two full-size drive-in roll-up doors and one standard entry door.

The suite has ample power, ample lighting, and electric heat. The tenant will have access to a shared restroom.

#### **AMENITIES**

- High Ceiling Clearance Warehouse
- warehouse space
- Secured Entry
- Shared Restrooms
- 2 Roll Up Doors