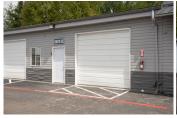

### 800 RSF Warehouse for Lease - Security Fencing - Salem, OR

800 **SQUARE FEET** 

\$1.36 /mo | \$1,086.67

(971) 273-2465

PROPERTY ADDRESS

3630 Boone Rd - 5F Salem, OR 97317

**AVAILABLE: 9/17/24** LEASE TYPE: NNN

Suite 5F is located in a Butler-style metal skinned building with a pitched roof. The suite is a total of 800 RSF.

Suite 5F features a full-size, drive-in, roll-up door, and one standard entry door. The suite also has an existing build-out that could easily been converted to an interior office.