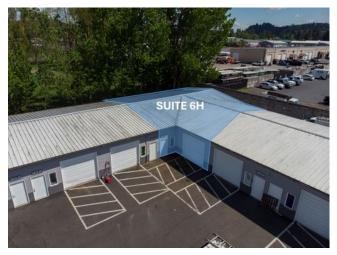

### Industrial Space Available - 2,600 Rentable Square Feet - Salem, OR

2,600 SQUARE FEET

\$15.50 /yr | \$3,358.33

PROPERTY ADDRESS

3630 Boone Rd - 6H Salem, OR 97317

LEASE TYPE: NNN AVAILABLE: Now

DESCRIPTION

Suite 6H is located in an insulated wood-frame building with a pitched roof. The suite is a total of 2,600 RSF. Suite 6H features two full-size drive-in roll-up doors and one standard entry door.

The suite has ample power, ample lighting, and electric heat. The tenant will have access to a shared restroom.

#### **AMENITIES**

- High Ceiling Clearance Warehouse
- warehouse space
- Secured Entry
- Shared Restrooms
- 2 Roll Up Doors