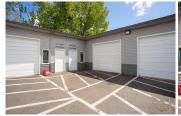

Suite 6H is located in an insulated wood-frame building with a pitched roof. The suite is a total of 2,600 RSF. Suite 6H features two full-size drive-in roll-up doors and one standard entry door.

The suite has ample power, ample lighting, and electric heat. The tenant will have access to a shared restroom.

#### **AMENITIES**

- High Ceiling Clearance Warehouse
- warehouse space
- Secured Entry
- Shared Restrooms
- 2 Roll Up Doors