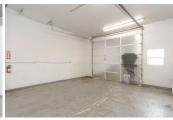

Suite 5C is located in an insulated wood-frame building with a pitched roof. The suite is a total of 1,680 RSF. Suite 5C features two full-size, drive-in roll-up doors and one standard entry door.

The suite has ample power, ample lighting, and electric heat. The tenant will have access to a shared restroom.

Suite 5F is located in a Butler-style metal skinned building with a pitched roof. The suite is a total of 800 RSF.

Suite 5F features a full-size, drive-in, roll-up door, and one standard entry door. The suite also has an existing build-out that could easily been converted to an interior office.