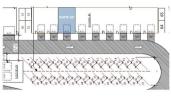

## RV37 Parking Space Available for Lease- Salem, OR

1,020 SQUARE FEET

\$0.88 /yr

\$75

PROPERTY ADDRESS

3630 Boone Rd - RV37 Salem, OR 97317

LEASE TYPE: Gross AVAILABLE: 6/28/24

**DESCRIPTION** 

RV 37 is an exterior uncovered storage area ideal for vehicles, RVs, truck or trailer parking, or equipment storage. The parking surface is gravel.

The space is 19.9 feet wide by roughly 51.3 feet long.