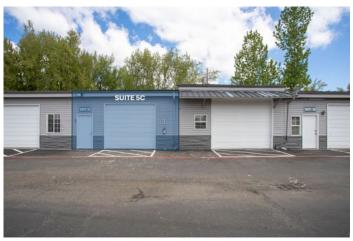

## Boone Industrial Park 3630 BOONE ROAD

SALEM, OR 97317

#### **PROPERTY OVERVIEW**

- The Boone Industrial Park features six buildings comprising approximately 23,626 square feet of leasable space. The industrial park consists of office and industrial suites that range in size from 770 RSF to 1,680 RSF feet.
- Each building is a metal butler-style, insulated, pitched-roof structure with high interior ceilings and wide spans. Each suite has its own electrical panel. The suites have access to shared restrooms. Many of the warehouse suites contain office build-outs.
- The park also includes secure RV parking spaces available for lease.

Located right off of I-5, the Boone Industrial Park is ideal for businesses that need office, warehouse, storage, or light manufacturing/production space.

BooneRoadIndustrialPark.com