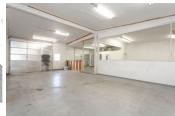

### Industrial Space Available - 2,600 Rentable Square Feet - Salem, OR

2,600 SQUARE FEET

\$15.50 /yr | \$3,358.33

PROPERTY ADDRESS

3630 Boone Rd - 6H Salem, OR 97317

LEASE TYPE: NNN AVAILABLE: Now

DESCRIPTION

Suite 6H is located in an insulated wood-frame building with a pitched roof. The suite is a total of 2,600 RSF. Suite 6H features two full-size drive-in roll-up doors and one standard entry door.

The suite has ample power, ample lighting, and electric heat. The tenant will have access to a shared restroom.