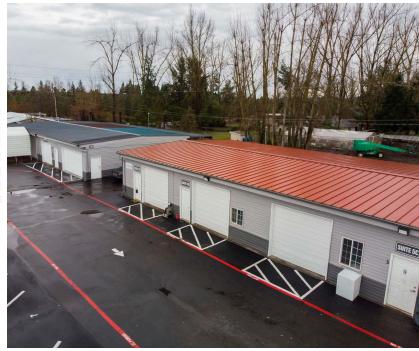

#### **PROPERTY OVERVIEW**

- The Boone Industrial Park features six buildings comprising approximately 23,626 square feet of leasable space. The industrial park consists of office and industrial suites that range in size from 770 RSF to 1,680 RSF feet.
- Each building is a metal butler-style, insulated, pitched-roof structure with high interior ceilings and wide spans. Each suite has its own electrical panel. The suites have access to shared restrooms. Many of the warehouse suites contain office build-outs.
- The park also includes secure RV parking spaces available for lease.

Suite 5C is located in an insulated wood-frame building with a pitched roof. The suite is a total of 1,680 RSF. Suite 5C features two full-size, drive-in roll-up doors and one standard entry door.

The suite has ample power, ample lighting, and electric heat. The tenant will have access to a shared restroom.

Suite 5F is located in a Butler-style metal skinned building with a pitched roof. The suite is a total of 800 RSF.

Suite 5F features a full-size, drive-in, roll-up door, and one standard entry door. The suite also has an existing build-out that could easily been converted to an interior office.

Suite 6H is located in an insulated wood-frame building with a pitched roof. The suite is a total of 2,600 RSF. Suite 6H features two full-size drive-in roll-up doors and one standard entry door.

The suite has ample power, ample lighting, and electric heat. The tenant will have access to a shared restroom.