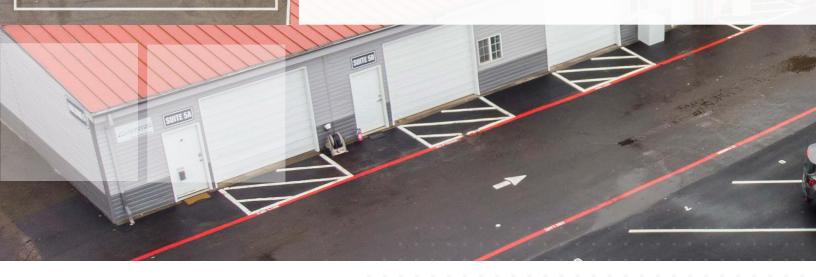

Suite 5C is located in an insulated wood-frame building with a pitched roof. The suite is a total of 1,680 RSF. Suite 5C features two full-size, drive-in roll-up doors and one standard entry door.

The suite has ample power, ample lighting, and electric heat. The tenant will have access to a shared restroom.

Suite 5F is located in a Butler-style metal skinned building with a pitched roof. The suite is a total of 800 RSF.

Suite 5F features a full-size, drive-in, roll-up door, and one standard entry door. The suite also has an existing build-out that could easily been converted to an interior office.

Suite 6H is located in an insulated wood-frame building with a pitched roof. The suite is a total of 2,600 RSF. Suite 6H features two full-size drive-in roll-up doors and one standard entry door.

The suite has ample power, ample lighting, and electric heat. The tenant will have access to a shared restroom.