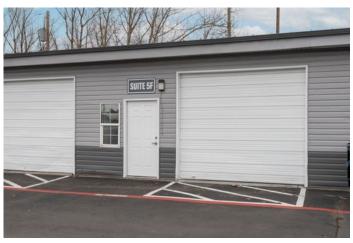

### 800 RSF Warehouse for Lease - Security Fencing - Salem, OR

800 **SQUARE FEET** 

\$1.36 /mo | \$1,086.67

(971) 273-2465

PROPERTY ADDRESS

3630 Boone Rd - 5F Salem, OR 97317

**AVAILABLE: 9/17/24** LEASE TYPE: NNN

Suite 5F is located in a Butler-style metal skinned building with a pitched roof. The suite is a total of 800 RSF.

Suite 5F features a full-size, drive-in, roll-up door, and one standard entry door. The suite also has an existing build-out that could easily been converted to an interior office.