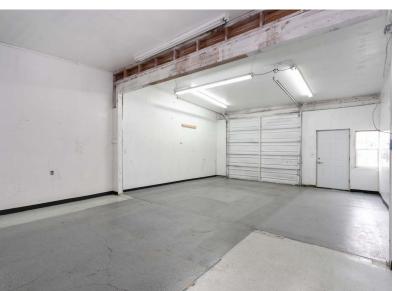

Suite 5F is located in a Butler-style metal skinned building with a pitched roof. The suite is a total of 800 RSF.

Suite 5F features a full-size, drive-in, roll-up door, and one standard entry door. The suite also has an existing build-out that could easily been converted to an interior office.

The suite has ample power, ample lighting, and electric heat. The tenant will have access to a shared restroom.

Power Details: Pending

One-year minimum lease. Extensions beyond one year are

The first-year base rent rate is \$12.80 per year per square foot (