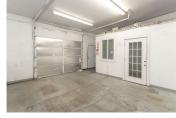

# Industrial Space Available - 1,680 Rentable Square Feet – Salem, OR

**1,680** SQUARE FEE

\$15.50 /yr

\$2,170

PROPERTY ADDRESS

3630 Boone Rd - 5C Salem, OR 97317

LEASE TYPE: NNN AVAILABLE: Now

DESCRIPTION

Suite 5C is located in an insulated wood-frame building with a pitched roof. The suite is a total of 1,680 RSF. Suite 5C features two full-size, drive-in roll-up doors and one standard entry door.

The suite has ample power, ample lighting, and electric heat. The tenant will have access to a shared restroom.