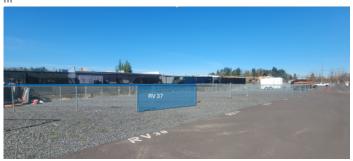

## RV37 Parking Space Available for Lease- Salem, OR

1,020 SQUARE FEET

\$0.88 /yr

\$75

PROPERTY ADDRESS

3630 Boone Rd - RV37 Salem, OR 97317

LEASE TYPE: Gross AVAILABLE: 6/28/24

**DESCRIPTION** 

RV 37 is an exterior uncovered storage area ideal for vehicles, RVs, truck or trailer parking, or equipment storage. The parking surface is gravel.

The space is 19.9 feet wide by roughly 51.3 feet long.

Lease rate is \$75.00/month on a month-to-month lease

View the Full Property Website here: https://www.booneroadindustrialpark.com/

Click here to apply: https://tinyurl.com/CommercialApp