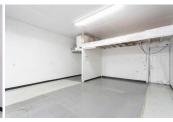

### Industrial Space Available - 2,600 Rentable Square Feet - Salem, OR

2,600 SQUARE FEET

\$15.50 /yr | \$3,358.33

PROPERTY ADDRESS

3630 Boone Rd - 6H Salem, OR 97317

LEASE TYPE: NNN AVAILABLE: Now

DESCRIPTION

Suite 6H is located in an insulated wood-frame building with a pitched roof. The suite is a total of 2,600 RSF. Suite 6H features two full-size drive-in roll-up doors and one standard entry door.

The suite has ample power, ample lighting, and electric heat. The tenant will have access to a shared restroom.