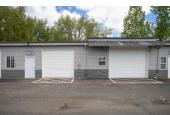

## Boone Industrial Park 3630 BOONE ROAD

SALEM, OR 97317

#### **PROPERTY OVERVIEW**

- The Boone Industrial Park features six buildings comprising approximately 23,626 square feet of leasable space. The industrial park consists of office and industrial suites that range in size from 770 RSF to 1,680 RSF feet.
- Each building is a metal butler-style, insulated, pitched-roof structure with high interior ceilings and wide spans. Each suite has its own electrical panel. The suites have access to shared restrooms. Many of the warehouse suites contain office build-outs.
- The park also includes secure RV parking spaces available for lease.

Located right off of I-5, the Boone Industrial Park is ideal for businesses that need office, warehouse, storage, or light manufacturing/production space.

BooneRoadIndustrialPark.com