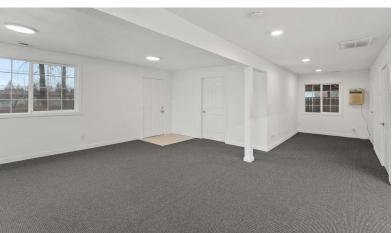

# Industrial Space Available - 1,680 Rentable Square Feet – Salem, OR

**1,680** SQUARE FEE

\$15.50 /yr

\$2,170

PROPERTY ADDRESS

3630 Boone Rd - 5C Salem, OR 97317

LEASE TYPE: NNN AVAILABLE: Now

DESCRIPTION

Suite 5C is located in an insulated wood-frame building with a pitched roof. The suite is a total of 1,680 RSF. Suite 5C features two full-size, drive-in roll-up doors and one standard entry door.

The suite has ample power, ample lighting, and electric heat. The tenant will have access to a shared restroom.