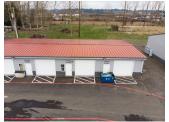

#### **PROPERTY OVERVIEW**

- The Boone Industrial Park features six buildings comprising approximately 23,626 square feet of leasable space. The industrial park consists of office and industrial suites that range in size from 770 RSF to 1,680 RSF feet.
- Each building is a metal butler-style, insulated, pitched-roof structure with high interior ceilings and wide spans. Each suite has its own electrical panel. The suites have access to shared restrooms. Many of the warehouse suites contain office build-outs.
- The park also includes secure RV parking spaces available for lease.

The Boone Industrial Park recently underwent a series of sitewide renovations that included parking lot coating, painting, site wide-security cameras, exterior light updates, and interior suite renovations.