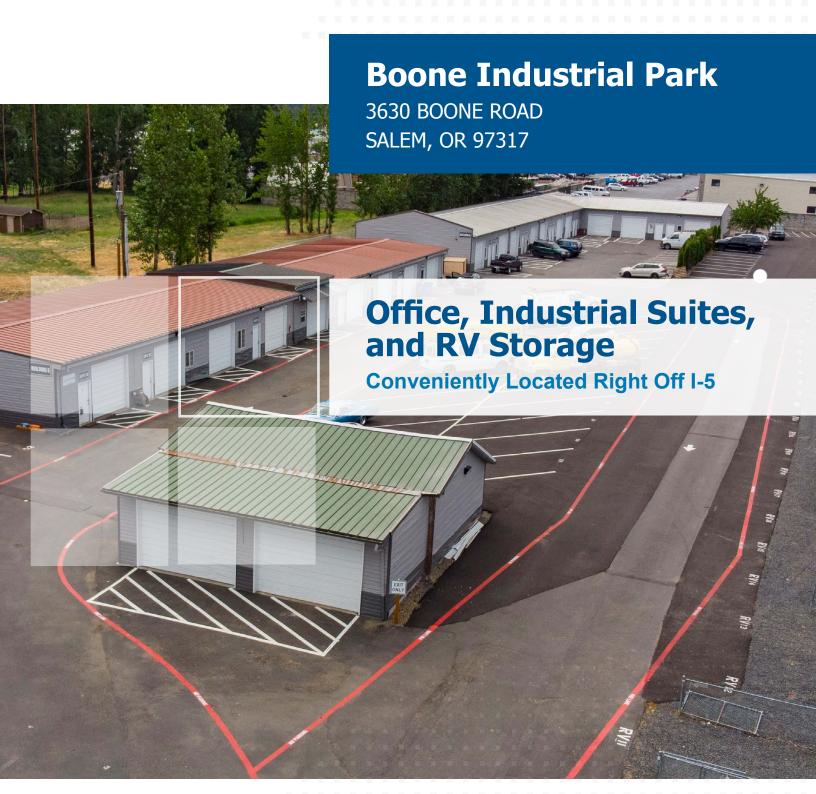

## Boone Industrial Park 3630 BOONE ROAD

SALEM, OR 97317

#### **PROPERTY OVERVIEW**

- The Boone Industrial Park features six buildings comprising approximately 23,626 square feet of leasable space. The industrial park consists of office and industrial suites that range in size from 770 RSF to 1,680 RSF feet.
- Each building is a metal butler-style, insulated, pitched-roof structure with high interior ceilings and wide spans. Each suite has its own electrical panel. The suites have access to shared restrooms. Many of the warehouse suites contain office build-outs.
- The park also includes secure RV parking spaces available for lease.

Located right off of I-5, the Boone Industrial Park is ideal for businesses that need office, warehouse, storage, or light manufacturing/production space.

BooneRoadIndustrialPark.com