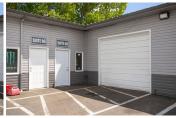

Suite 6H is located in an insulated wood-frame building with a pitched roof. The suite is a total of 2,600 RSF. Suite 6H features two full-size drive-in roll-up doors and one standard entry door.

The suite has ample power, ample lighting, and electric heat. The tenant will have access to a shared restroom.

#### **AMENITIES**

- High Ceiling Clearance Warehouse
- warehouse space
- Secured Entry
- Shared Restrooms
- 2 Roll Up Doors