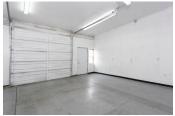

Suite 5C is located in an insulated wood-frame building with a pitched roof. The suite is a total of 1,680 RSF. Suite 5C features two full-size, drive-in roll-up doors and one standard entry door.

The suite has ample power, ample lighting, and electric heat. The tenant will have access to a shared restroom.

Suite 6H is located in an insulated wood-frame building with a pitched roof. The suite is a total of 2,600 RSF. Suite 6H features two full-size drive-in roll-up doors and one standard entry door.

The suite has ample power, ample lighting, and electric heat. The tenant will have access to a shared restroom.