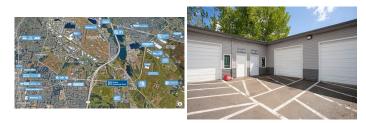

#### **PROPERTY OVERVIEW**

- The Boone Industrial Park features six buildings comprising approximately 23,626 square feet of leasable space. The industrial park consists of office and industrial suites that range in size from 770 RSF to 1,680 RSF feet.
- Each building is a metal butler-style, insulated, pitched-roof structure with high interior ceilings and wide spans. Each suite has its own electrical panel. The suites have access to shared restrooms. Many of the warehouse suites contain office build-outs.
- The park also includes secure RV parking spaces available for lease.

Located right off of I-5, the Boone Industrial Park is ideal for businesses that need office, warehouse, storage, or light manufacturing/production space.