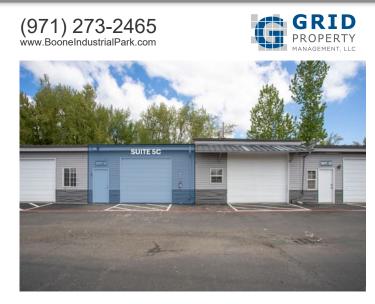

# Industrial Space Available - 1,680 Rentable Square Feet – Salem, OR

RFNT

1,680 SQUARE FEE

\$2,135 **\$15.25** /yr RENT / SE

PROPERTY ADDRESS

3630 Boone Rd - 5C Salem, OR 97317

LEASE TYPE: NNN AVAILABLE: Now

Suite 5C is located in an insulated wood-frame building with a pitched roof. The suite is a total of 1,680 RSF. Suite 5C features two full-size, drive-in roll-up doors and one standard entry door.

The suite has ample power, ample lighting, and electric heat. The tenant will have access to a shared restroom.