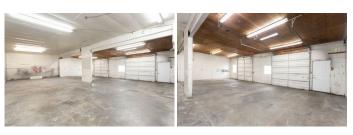

The site is fully fenced and has a controlled-access entry gate for additional security.

Suite 5B is located in a wood-frame building with a pitched roof. The suite is a total of 1,600 RSF.

Suite 5B features two full-size, drive-in roll-up doors and one standard entry door.

The suite has ample power, ample lighting, and electric heat. The tenant will have access to a shared restroom.

Power Details: Pending

#### AMENITIES

- High Ceiling Clearance
  Warehouse
- Shared Restrooms
- warehouse space
- Secured Entry
- 2 Roll Up Doors