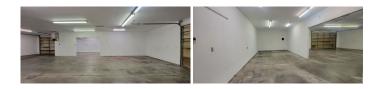

Suite 5C is located in an insulated wood-frame building with a pitched roof. The suite is a total of 1,680 RSF. Suite 5C features two full-size, drive-in roll-up doors and one standard entry door.

The suite has ample power, ample lighting, and electric heat. The tenant will have access to a shared restroom.

Suite 5F is located in a Butler-style metal skinned building with a pitched roof. The suite is a total of 800 RSF.

Suite 5F features a full-size, drive-in, roll-up door, and one standard entry door. The suite also has an existing build-out that could easily been converted to an interior office.

Suite 6H is located in an insulated wood-frame building with a pitched roof. The suite is a total of 2,600 RSF. Suite 6H features two full-size drive-in roll-up doors and one standard entry door.

The suite has ample power, ample lighting, and electric heat. The tenant will have access to a shared restroom.