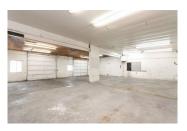

Suite 5C is located in an insulated wood-frame building with a pitched roof. The suite is a total of 1,680 RSF. Suite 5C features two full-size, drive-in roll-up doors and one standard entry door.

The suite has ample power, ample lighting, and electric heat. The tenant will have access to a shared restroom.

Suite 5F is located in a Butler-style metal skinned building with a pitched roof. The suite is a total of 800 RSF.

Suite 5F features a full-size, drive-in, roll-up door, and one standard entry door. The suite also has an existing build-out that could easily been converted to an interior office.

Suite 6H is located in an insulated wood-frame building with a pitched roof. The suite is a total of 2,600 RSF. Suite 6H features two full-size drive-in roll-up doors and one standard entry door.

The suite has ample power, ample lighting, and electric heat. The tenant will have access to a shared restroom.