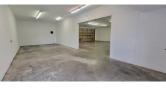

Suite 5C is located in an insulated wood-frame building with a pitched roof. The suite is a total of 1,680 RSF. Suite 5C features two full-size, drive-in roll-up doors and one standard entry door.

The suite has ample power, ample lighting, and electric heat. The tenant will have access to a shared restroom.

Suite 5F is located in a Butler-style metal skinned building with a pitched roof. The suite is a total of 800 RSF.

Suite 5F features a full-size, drive-in, roll-up door, and one standard entry door. The suite also has an existing build-out that could easily been converted to an interior office.

Suite 6H is located in an insulated wood-frame building with a pitched roof. The suite is a total of 2,600 RSF. Suite 6H features two full-size drive-in roll-up doors and one standard entry door.

The suite has ample power, ample lighting, and electric heat. The tenant will have access to a shared restroom.