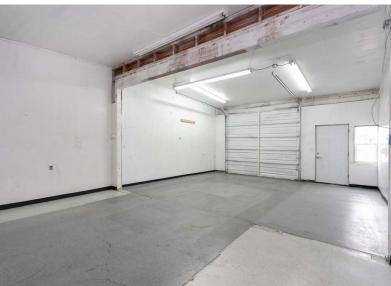

Suite 5C is located in an insulated wood-frame building with a pitched roof. The suite is a total of 1,680 RSF. Suite 5C features two full-size, drive-in roll-up doors and one standard entry door.

The suite has ample power, ample lighting, and electric heat. The tenant will have access to a shared restroom.

The site is fully fenced and has a controlled-access entry gate for additional security.

Suite 5B is located in a wood-frame building with a pitched roof. The suite is a total of 1,600 RSF.

Suite 5B features two full-size, drive-in roll-up doors and one standard entry door.

Suite 5F is located in a Butler-style metal skinned building with a pitched roof. The suite is a total of 800 RSF.

Suite 5F features a full-size, drive-in, roll-up door, and one standard entry door. The suite also has an existing build-out that could easily been converted to an interior office.