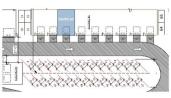

# RV37 Parking Space Available for Lease- Salem, OR

\$75

RENT

RV 37 is an exterior uncovered storage area ideal for vehicles, RVs, truck or trailer parking, or equipment storage. The parking surface is gravel.

The space is 19.9 feet wide by roughly 51.3 feet long.