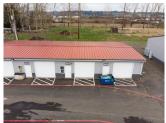

### **Boone Industrial Park** 3630 BOONE ROAD SALEM, OR 97317

**Office, Industrial Suites, and RV Storage** 

**Conveniently Located Right Off I-5** 

BooneRoadIndustrialPark.com

**Boone Industrial Park** 3630 BOONE ROAD SALEM, OR 97317

#### **PROPERTY OVERVIEW**

- The Boone Industrial Park features six buildings comprising approximately 23,626 square feet of leasable space. The industrial park consists of office and industrial suites that range in size from 770 RSF to 1,680 RSF feet.
- Each building is a metal butler-style, insulated, pitched-roof structure with high interior ceilings and wide spans. Each suite has its own electrical panel. The suites have access to shared restrooms. Many of the warehouse suites contain office build-outs.
- The park also includes secure RV parking spaces available for lease.

Located right off of I-5, the Boone Industrial Park is ideal for businesses that need office, warehouse, storage, or light manufacturing/production space.