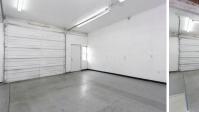

Suite 5C is located in an insulated wood-frame building with a pitched roof. The suite is a total of 1,680 RSF. Suite 5C features two full-size, drive-in roll-up doors and one standard entry door.

The suite has ample power, ample lighting, and electric heat. The tenant will have access to a shared restroom.

#### AMENITIES

- High Ceiling Clearance Warehouse
- Shared Restrooms
- warehouse space
- Secured Entry
- Double bay

**RENTAL TERMS** 

| Rent             | \$2,135 |
|------------------|---------|
| Security Deposit | \$3,000 |
| Application Fee  | \$0     |