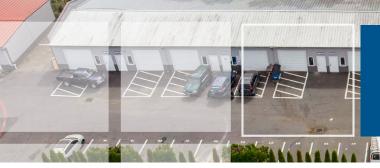

#### **PROPERTY OVERVIEW**

- The Boone Industrial Park features six buildings comprising approximately 23,626 square feet of leasable space. The industrial park consists of office and industrial suites that range in size from 770 RSF to 1,680 RSF feet.
- Each building is a metal butler-style, insulated, pitched-roof structure with high interior ceilings and wide spans. Each suite has its own electrical panel. The suites have access to shared restrooms. Many of the warehouse suites contain office build-outs.
- The park also includes secure RV parking spaces available for lease.

Located right off of I-5, the Boone Industrial Park is ideal for businesses that need office, warehouse, storage, or light manufacturing/production space.