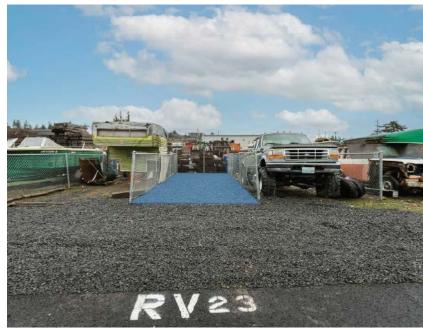

RV 37 is an exterior uncovered storage area ideal for vehicles, RVs, truck or trailer parking, or equipment storage. The parking surface is gravel.

The space is 19.9 feet wide by roughly 51.3 feet long.

Lease rate is \$75.00/month on a month-to-month lease

View the Full Property Website here: https://www.booneroadindustrialpark.com/

Click here to apply: https://tinyurl.com/GridPMApplication