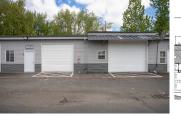

# Industrial Warehouse Space Available - 1,600 RSF – Salem, OR

1,600 SQUARE FEET

\$2,100 \$15.75 /yr RENT RENT / SE

PROPERTY ADDRESS

3630 Boone Rd - 5B Salem, OR 97317

LEASE TYPE: NNN

NN AVAILABLE: 12/20/24

The site is fully fenced and has a controlled-access entry gate for additional security.

Suite 5B is located in a wood-frame building with a pitched roof. The suite is a total of 1,600 RSF.

Suite 5B features two full-size, drive-in roll-up doors and one standard entry door.