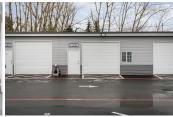

The Boone Road Industrial Park has recently undergone sitewide improvements including fresh exterior paint, updated exterior lighting, and a full parking lot repaying and restriping.

The site is fully fenced and has a controlled-access entry gate for additional security.

All tenants have assigned parking in this fully-fenced, secure, code-access only site.

One-year minimum lease. Extensions beyond one year are available.

The Boone Road Industrial Park has recently undergone sitewide improvements including fresh exterior paint, updated exterior lighting, and a full parking lot repaving and restriping.

The site is fully fenced and has a controlled-access entry gate for additional security.