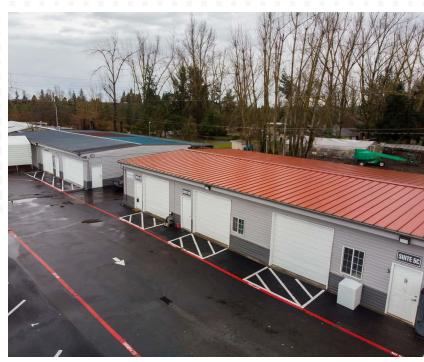

#### **PROPERTY OVERVIEW**

- The Boone Industrial Park features six buildings comprising approximately 23,626 square feet of leasable space. The industrial park consists of office and industrial suites that range in size from 770 RSF to 1,680 RSF feet.
- Each building is a metal butler-style, insulated, pitched-roof structure with high interior ceilings and wide spans. Each suite has its own electrical panel. The suites have access to shared restrooms. Many of the warehouse suites contain office build-outs.
- The park also includes secure RV parking spaces available for lease.

Located right off of I-5, the Boone Industrial Park is ideal for businesses that need office, warehouse, storage, or light manufacturing/production space.

The Boone Road Industrial Park has recently undergone sitewide improvements including fresh exterior paint, updated exterior lighting, and a full parking lot repaying and restriping.

The site is fully fenced and has a controlled-access entry gate for additional security.