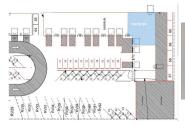

#### **PROPERTY OVERVIEW**

- The Boone Industrial Park features six buildings comprising approximately 23,626 square feet of leasable space. The industrial park consists of office and industrial suites that range in size from 770 RSF to 1,680 RSF feet.
- Each building is a metal butler-style, insulated, pitched-roof structure with high interior ceilings and wide spans. Each suite has its own electrical panel. The suites have access to shared restrooms. Many of the warehouse suites contain office build-outs.
- The park also includes secure RV parking spaces available for lease.

Located right off of I-5, the Boone Industrial Park is ideal for businesses that need office, warehouse, storage, or light manufacturing/production space.