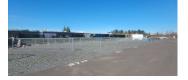

#### **PROPERTY OVERVIEW**

- The Boone Industrial Park features six buildings comprising approximately 23,626 square feet of leasable space. The industrial park consists of office and industrial suites that range in size from 770 RSF to 1,680 RSF feet.
- Each building is a metal butler-style, insulated, pitched-roof structure with high interior ceilings and wide spans. Each suite has its own electrical panel. The suites have access to shared restrooms. Many of the warehouse suites contain office build-outs.
- The park also includes secure RV parking spaces available for lease.

The Boone Road Industrial Park has recently undergone sitewide improvements including fresh exterior paint, updated exterior lighting, and a full parking lot repaying and restriping.

The site is fully fenced and has a controlled-access entry gate for additional security.