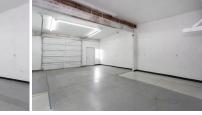

The site is fully fenced and has a controlled-access entry gate for additional security.

Suite 5B is located in a wood-frame building with a pitched roof. The suite is a total of 1,600 RSF.

Suite 5B features two full-size, drive-in roll-up doors and one standard entry door.

#### AMENITIES

- High Ceiling Clearance
  Warehouse
- Shared Restrooms
- warehouse space
- Secured Entry
- 2 Roll Up Doors