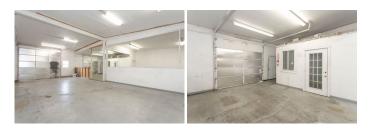

The site is fully fenced and has a controlled-access entry gate for additional security.

Suite 5B is located in a wood-frame building with a pitched roof. The suite is a total of 1,600 RSF.

Suite 5B features two full-size, drive-in roll-up doors and one standard entry door.

The suite has ample power, ample lighting, and electric heat. The tenant will have access to a shared restroom.

Power Details: Pending