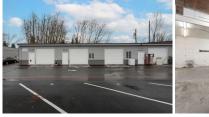

#### **PROPERTY OVERVIEW**

- The Boone Industrial Park features six buildings comprising approximately 23,626 square feet of leasable space. The industrial park consists of office and industrial suites that range in size from 770 RSF to 1,680 RSF feet.
- Each building is a metal butler-style, insulated, pitched-roof structure with high interior ceilings and wide spans. Each suite has its own electrical panel. The suites have access to shared restrooms. Many of the warehouse suites contain office build-outs.
- The park also includes secure RV parking spaces available for lease.

Located right off of I-5, the Boone Industrial Park is ideal for businesses that need office, warehouse, storage, or light manufacturing/production space.