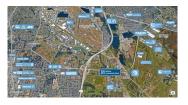

### **Boone Industrial Park** 3630 BOONE ROAD SALEM, OR 97317

**Office, Industrial Suites, and RV Storage** 

**Conveniently Located Right Off I-5** 

BooneRoadIndustrialPark.com

**Boone Industrial Park** 3630 BOONE ROAD SALEM, OR 97317

Located right off of I-5, the Boone Industrial Park is ideal for businesses that need office, warehouse, storage, or light manufacturing/production space.