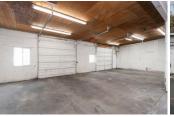

Suite 5C is located in an insulated wood-frame building with a pitched roof. The suite is a total of 1,680 RSF. Suite 5C features two full-size, drive-in roll-up doors and one standard entry door.

The suite has ample power, ample lighting, and electric heat. The tenant will have access to a shared restroom.

Suite 5F is located in a Butler-style metal skinned building with a pitched roof. The suite is a total of 800 RSF.

Suite 5F features a full-size, drive-in, roll-up door, and one standard entry door. The suite also has an existing build-out that could easily been converted to an interior office.

Suite 6H is located in an insulated wood-frame building with a pitched roof. The suite is a total of 2,600 RSF. Suite 6H features two full-size drive-in roll-up doors and one standard entry door.

The suite has ample power, ample lighting, and electric heat. The tenant will have access to a shared restroom.