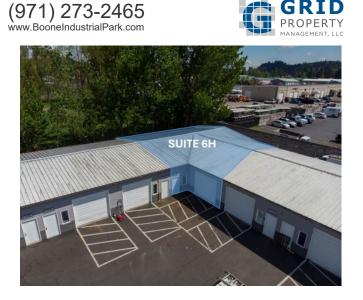

### Industrial Space Available – 2,600 Rentable Square Feet – Salem, OR

2,600 SQUARE FEET

PROPERTY ADDRESS

3630 Boone Rd - 6H Salem, OR 97317

LEASE TYPE: NNN AVAILABLE: Now

DESCRIPTION

Available from Grid Property Management, LLC.

Suite 6H is located in an insulated wood-frame building with a pitched roof. The suite is a total of 2,600 RSF. Suite 6H features two full-size drive-in roll-up doors and one standard entry door.

The suite has ample power, ample lighting, and electric heat. The tenant will have access to a shared restroom.

All tenants have assigned parking in this fully-fenced, secure, code-access only site.

One-year minimum lease. Extensions beyond one year are available.

The first-year base rent rate is \$11.75 per year per square foot (\$2,545.83 per month) plus \$3.50 per year per square foot prorata allocation of triple net (NNN) costs (\$758.33 per month).