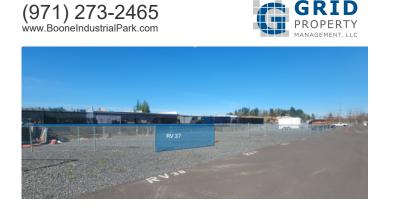

# RV37 Parking Space Available for Lease- Salem, OR

\$75

RENT

#### 1,020 SQUARE FEET

**\$0.88** /yr RENT / SE

PROPERTY ADDRESS

3630 Boone Rd - RV37 Salem, OR 97317

LEASE TYPE: Gross

PE: Gross AVAILABLE: Now

DESCRIPTION

View the Full Property Website here: https://www.booneroadindustrialpark.com/

RV 37 is an exterior uncovered storage area ideal for vehicles, RVs, truck or trailer parking, or equipment storage. The parking surface is gravel.

The space is 19.9 feet wide by roughly 51.3 feet long.