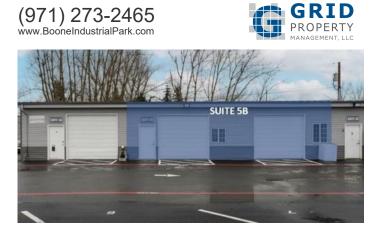

# Industrial Warehouse Space Available - 1,600 RSF – Salem, OR

1,600 SQUARE FEET

\$2,100 \$15.75 /yr RENT RENT / SE

PROPERTY ADDRESS

3630 Boone Rd - 5B Salem, OR 97317

LEASE TYPE: NNN

NN AVAILABLE: 12/20/24

The site is fully fenced and has a controlled-access entry gate for additional security.

Suite 5B is located in a wood-frame building with a pitched roof. The suite is a total of 1,600 RSF.

Suite 5B features two full-size, drive-in roll-up doors and one standard entry door.