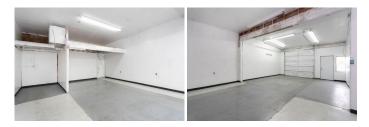

Suite 5F is located in a Butler-style metal skinned building with a pitched roof. The suite is a total of 800 RSF.

Suite 5F features a full-size, drive-in, roll-up door, and one standard entry door. The suite also has an existing build-out that could easily been converted to an interior office.

#### AMENITIES

- High Ceiling Clearance Warehouse
- Assigned Outdoor Parking
- warehouse space Shared Restrooms
- Security Fencing with Gated Entry