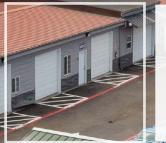

#### **PROPERTY OVERVIEW**

- The Boone Industrial Park features six buildings comprising approximately 23,626 square feet of leasable space. The industrial park consists of office and industrial suites that range in size from 770 RSF to 1,680 RSF feet.
- Each building is a metal butler-style, insulated, pitched-roof structure with high interior ceilings and wide spans. Each suite has its own electrical panel. The suites have access to shared restrooms. Many of the warehouse suites contain office build-outs.
- The park also includes secure RV parking spaces available for lease.

Located right off of I-5, the Boone Industrial Park is ideal for businesses that need office, warehouse, storage, or light manufacturing/production space.