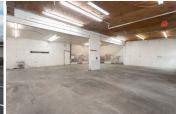

Suite 5C is located in an insulated wood-frame building with a pitched roof. The suite is a total of 1,680 RSF. Suite 5C features two full-size, drive-in roll-up doors and one standard entry door.

The suite has ample power, ample lighting, and electric heat. The tenant will have access to a shared restroom.

#### AMENITIES

- High Ceiling Clearance Warehouse
- Shared Restrooms
- warehouse space
- Secured Entry
- Double bay

**RENTAL TERMS** 

| Rent             | \$2,135 |
|------------------|---------|
| Security Deposit | \$3,000 |
| Application Fee  | \$0     |