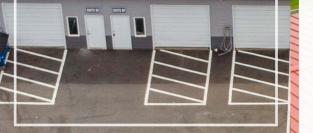

#### **PROPERTY OVERVIEW**

- The Boone Industrial Park features six buildings comprising approximately 23,626 square feet of leasable space. The industrial park consists of office and industrial suites that range in size from 770 RSF to 1,680 RSF feet.
- Each building is a metal butler-style, insulated, pitched-roof structure with high interior ceilings and wide spans. Each suite has its own electrical panel. The suites have access to shared restrooms. Many of the warehouse suites contain office build-outs.
- The park also includes secure RV parking spaces available for lease.

Located right off of I-5, the Boone Industrial Park is ideal for businesses that need office, warehouse, storage, or light manufacturing/production space.

The Boone Road Industrial Park has recently undergone sitewide improvements including fresh exterior paint, updated exterior lighting, and a full parking lot repaying and restriping.

The site is fully fenced and has a controlled-access entry gate for additional security.