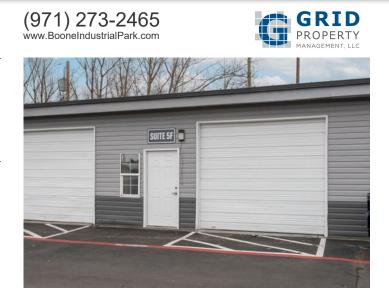

Suite 5F is located in a Butler-style metal skinned building with a pitched roof. The suite is a total of 800 RSF.

Suite 5F features a full-size, drive-in, roll-up door, and one standard entry door. The suite also has an existing build-out that could easily been converted to an interior office.

The suite has ample power, ample lighting, and electric heat. The tenant will have access to a shared restroom.

Power Details: Pending

One-year minimum lease. Extensions beyond one year are available.

The first-year base rent rate is \$12.50 per year per square foot

#### AMENITIES

- High Ceiling Clearance Warehouse
- Assigned Outdoor Parking
- warehouse space Shared Restrooms
- Security Fencing with Gated Entry